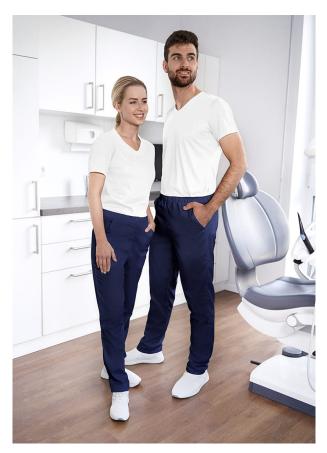

## Slip-on Trousers Essential

## , from Sustainable Material

XS-5XL

material composition: 65% polyester (recycled) 35% cotton

| twill weave, 65% polyester (recycled) / 35% cotton, 150 g/m<sup>2</sup> | colourfast, easy-care, sustainable

- | comfortable and sustainable unisex work trousers for an easy slip into
- with elastic waistband and cord for size adjustment
- polyester content made from recycled plastic
- | versatile applications in the following areas: medicine, care, wellness, cosmetics, cleaning and much more
- | especially light fabric for a pleasant wearing comfort in everyday working life
- very high washability at 95 C ensures clinical purity
- | comfortably cut
- | normal body height
- straight leg
- | 2 side pockets
- | 1 patch pocket on the right back side